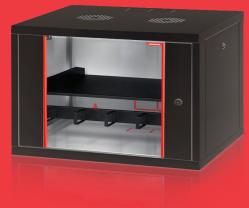

## **Wall Mounted Cabinets**

- The front and side covers are openable, lockable and easily removable
- The rear cover is made by high strength 1,2 mm
  DKP sheet that provides high strength with holes for wall mounting
- Ventilation is provided by cooling units with 1 or 2fans.
- Cabinets have cable entries from 3 different points on the bottom frame, top frame and rear cover.
- If required, it can be used as a floor type by attaching a fixed foot or castor.
- Painted by impact-resistant, high strength, electrostatic Ral 7035 texture gray color (Ral 9005 optional).
- All test procedures have been carried out and has ROSH, CE, EN 61587-1 standards.