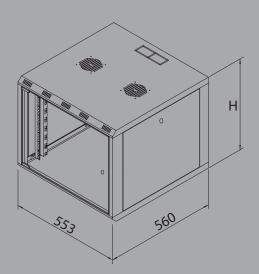

| 19" 600 x 560 Wall Mounted Cabinet Genişlik - Width: 555 mm / Derinlik - Depth: 560 mm |   |     |     |    |
|----------------------------------------------------------------------------------------|---|-----|-----|----|
| Order No                                                                               | U | h   | Н   | KG |
| FORM ALFA-9U560                                                                        | 9 | 403 | 460 | 18 |